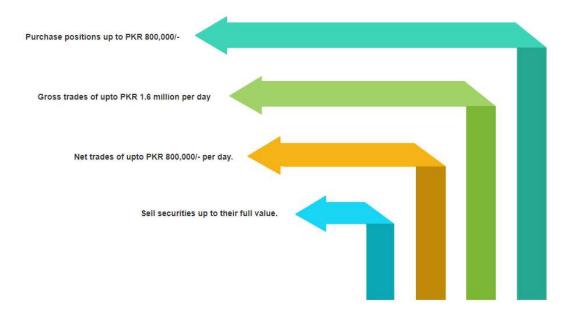

#### The Sahulat Account enables investors to trade freely upto

Shares Sahulat Account: Trading Guide