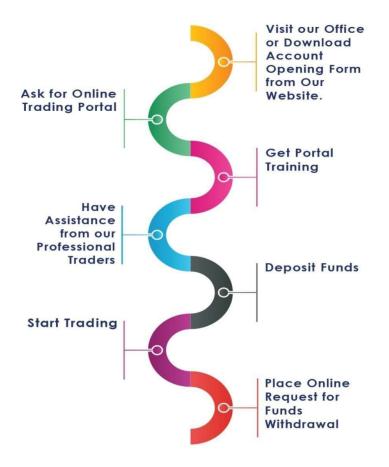

### How to Start Trading in Shares

You can start trading in shares with just Rs.5000/-

- □ Request on an account opening form is required for open account.
- □ We will provide you online trading terminal through which you can trade in by yourself.
- □ We are also giving portal training facility to our clients for easy understanding.
- Our professional traders provide you assistance for buying and selling of shares.
- You can deposit cash or deposit funds online.
- Our clients can start trading in shares with just Rs.5000/-.